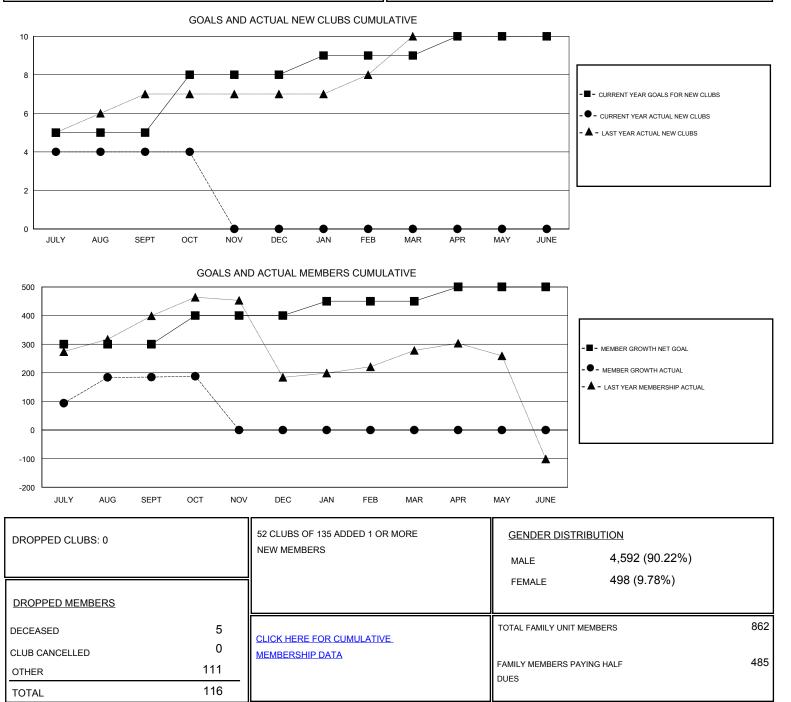

## District 324A4

Results as of: 10/31/2019

| GMT:                  | LOCATION INDIA |           |               |                       |                           |                         | GMT CA                                             |
|-----------------------|----------------|-----------|---------------|-----------------------|---------------------------|-------------------------|----------------------------------------------------|
| Clubs                 |                |           |               | Members               |                           |                         |                                                    |
| RESULTS FOR 2019-2020 |                |           |               | RESULTS FOR 2019-2020 |                           |                         |                                                    |
| QUARTER               | NEW CLUB GOAL  | NEW CLUBS | DROPPED CLUBS | QUARTER               | MEMBER GROWTH NET<br>GOAL | MEMBER GROWTH<br>ACTUAL | DROPPED<br>MEMBERS ACTUAL<br>(including transfers) |
| JULY/AUG/SEPT         | 5              | 4         | 0             | JULY/AUG/SEPT         | 300                       | 290                     | 90                                                 |
| OCT/NOV/DEC           | 3              | 0         | 0             | OCT/NOV/DEC           | 100                       | 31                      | 26                                                 |
| JAN/FEB/MAR           | 1              | 0         | 0             | JAN/FEB/MAR           | 50                        | 0                       | 0                                                  |
| APR/MAY/JUNE          | 1              | 0         | 0             | APR/MAY/JUNE          | 50                        | 0                       | 0                                                  |